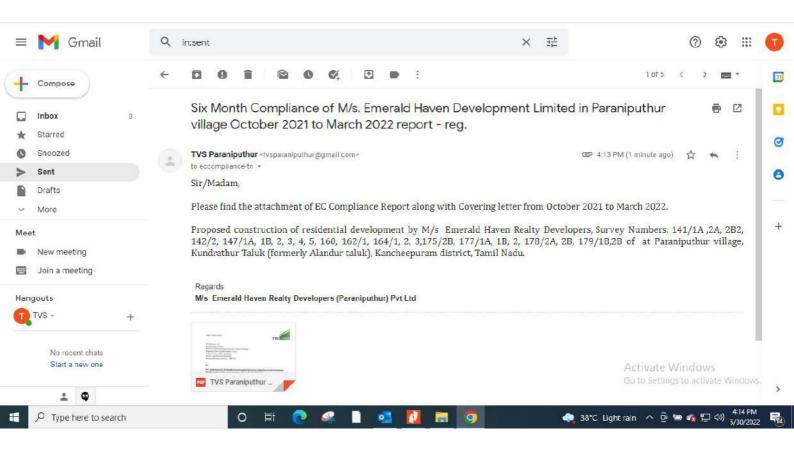

undrathur Taluk (formerly Alandur taluk), Kancheepuram district, Tamil Nadu. Herewith we enclose compliance report for the conditions mentioned in our EC and environmental monitoring reports for the period of October 2021 to March 2022. We request you to accept and acknowledge the same.

Thanking you, Yours truly, For Emerald Haven Realty Developers (Paraniputhur) Private Limited

Pygle & Anad Authorised signatory

Name: P. VISHAL ANAND **Designation: CHIEF FINANCIAL OFFICER** Contact Number: 93848 04321

Encl: Compliance status for EC conditions and Environmental monitoring report.

Emerald Haven Realty Developers (Paraniputhur) Private Limited

Registered Office : 1st Floor, Greenways Towers, 119, St. Mary's Road, Abhiramapuram, Chennai - 600 018.



Scanned by TapScanner

3 0 MAY 2022



## August 27, 2020



То

## **The Chairman**

State level Environment Impact Assessment Authority Panagal Maligai, 3<sup>rd</sup> floor, #1, Jeenis Road Saidapet, Chennai - 600015.

## Sir,

**Sub:** Submission of Six Month Environmental Clearance Compliance & Environmental Monitoring Report for period October 2019 to March 2020

Ref: Letter No. SEIAA-TN/F.No.6515/EC/8(a)/589/2019 dated: 16.07.2018

We submit that in the reference cited, the SEIAA, Tamil Nadu has issued Environmental clearance (EC) for our proposed construction of residential development at S.No 141 /1A ,2A, 2B2, 142/2, 147/1A, 1B, 2, 3, 4, 5, 160, 162/1, 164/1, 2, 3,175/2B, 177/1A, 1B, 2, 178/2A, 2B, 179/1B,2B of Paraniputhur village, Kundrathur Taluk (formerly Alandur taluk), Kancheepuram district, Tamil Nadu. We encl