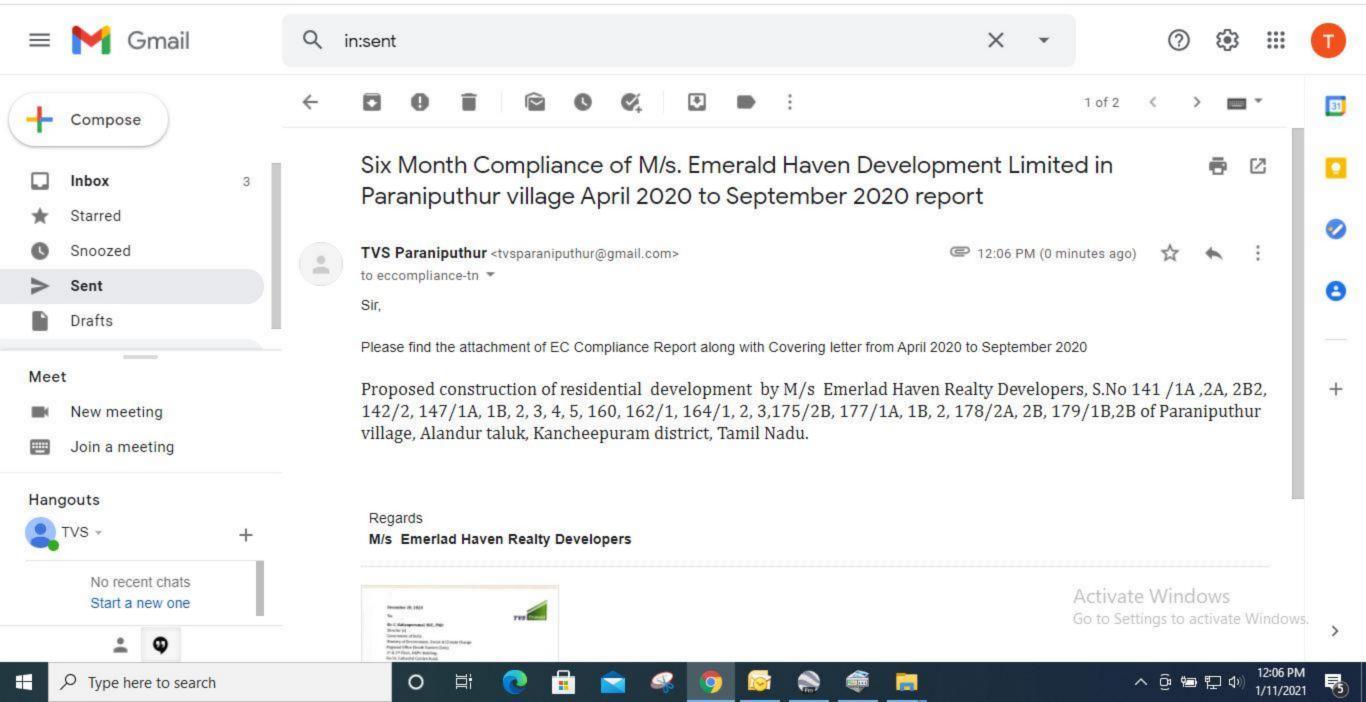

# Ref: Letter No. SEIAA-TN/F.No.6515/EC/8(a)/589/2019 dated: 16.07.2018

With reference to the letter cited above, we wish to inform that we have obtained Environmental clearance (EC) for our proposed construction of residential development **by M/s Emerlad Haven Realty Developers (Paraniputhur) Private Limited** located in S.No 141 /1A ,2A, 2B2, 142/2, 147/1A, 1B, 2, 3, 4, 5, 160, 162/1, 164/1, 2, 3,175/2B, 177/1A, 1B, 2, 178/2A, 2B, 179/1B,2B of Paraniputhur village, Kundrathur Taluk (formerly Alandur taluk), Kancheepuram district, Tamil Nadu. Herewith we enclose compliance report for the conditions mentioned in our EC and environmental monitoring reports for the period of April 2020 to September 2020. We request you to accept and acknowledge the same.