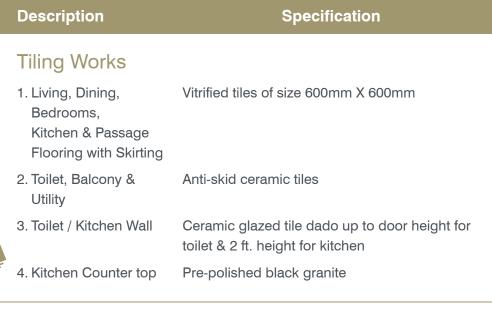

|

#### Electrical - Common

|    | 1. DB with Manual<br>Changeover<br>Switch & 3 Phase<br>Power Supply | L&T / Legrand / Hanger                                  |
|----|---------------------------------------------------------------------|---------------------------------------------------------|
|    | 2. Elevator                                                         | For 6 passengers - 8 nos. & one bed lift (automatic lif |
|    | 3. DG Backup                                                        | For lift, common area lighting, STP & WTP               |
| 5) | 4. Provision for                                                    | For lighting circuit                                    |



#### C.P & Sanitary Fittings

| 1. EWC                         | Parryware / Hindware              |
|--------------------------------|-----------------------------------|
| 2.2 in 1 Wall Mixer            | Jaquar CP fixtures                |
| 3. Health Faucet with Bib Cock | Jaquar                            |
| 4. Wash Basin                  | Parryware / Hindware              |
| 5. Shower Head                 | Jaquar                            |
| 6. Stainless Steel Sink        | Single bowl sink with drain board |

#### Painting

1. Ceiling Asian Paints - Tractor Emulsion

2. Internal Walls Asian Paints - Tractor Emulsion

3. External Wall Exterior quality acrylic emulsion / Apex

20