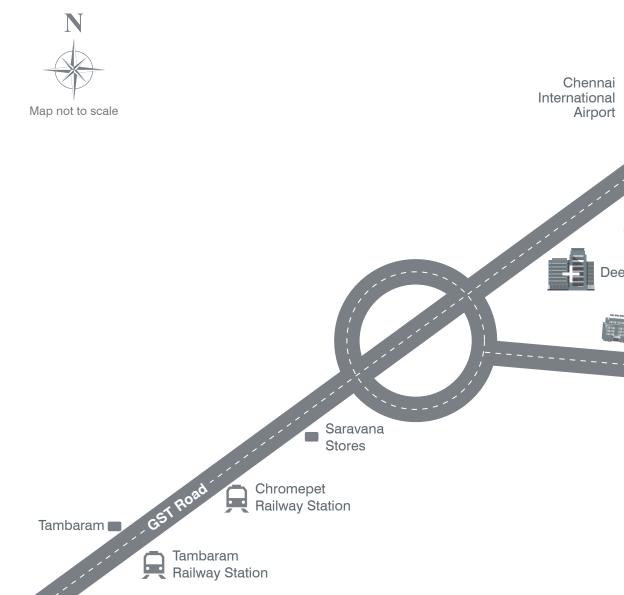

### A LOCATION THAT'S A CUT ABOVE.

TVS Emerald LightHouse is situated on the 200 ft.

Pallavaram-Thoraipakkam road, a strategic location that lets you enjoy the best of the city. It's right opposite to Embassy Splendid Tech Zone, an upcoming IT Hub near Pallavaram, with easy access to the Metro, the Airport and the IT belt.

Additionally, with its proximity to the city's major work and entertainment hubs, you'll never miss out on anything.

l l