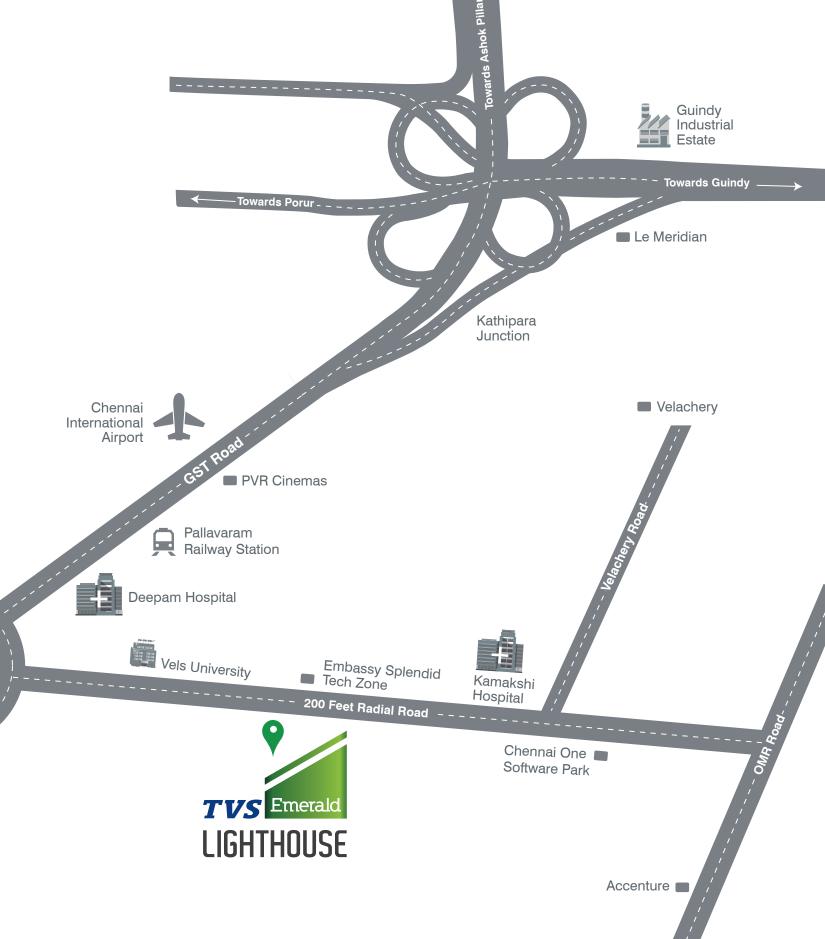

### A LOCATION THAT'S A CUT ABOVE.

TVS Emerald LightHouse is situated on the 200 ft.

Pallavaram-Thoraipakkam road, a strategic location that lets you enjoy the best of the city. It's right opposite to Embassy Splendid Tech Zone, an upcoming IT Hub near Pallavaram, with easy access to the Metro, the Airport and the IT belt.

Additionally, with its proximity to the city's major work and entertainment hubs, you'll never miss out on anything.

l l