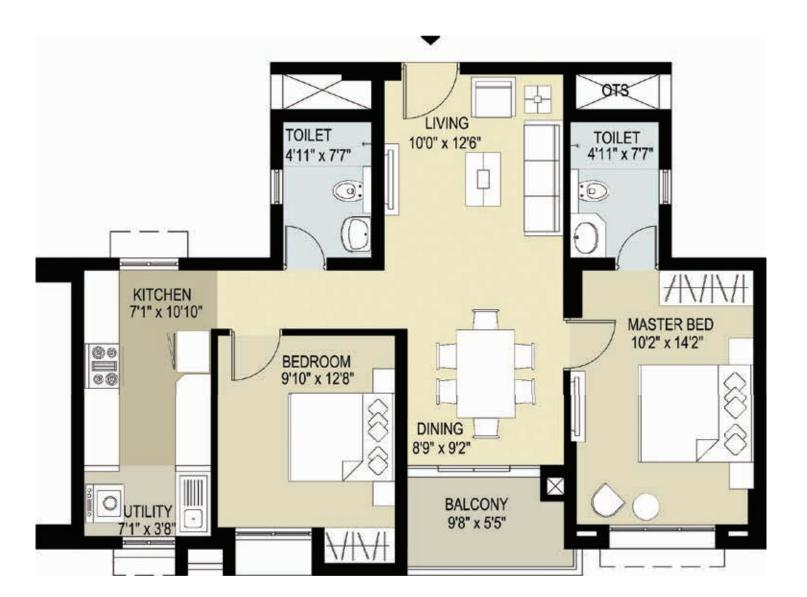

#### Premium 2 BHK Unit plan

#### 2BHK 2T - East Facing

Carpet Area (RERA) 700 Sq.ft.

Total Area 1115 Sq.ft.