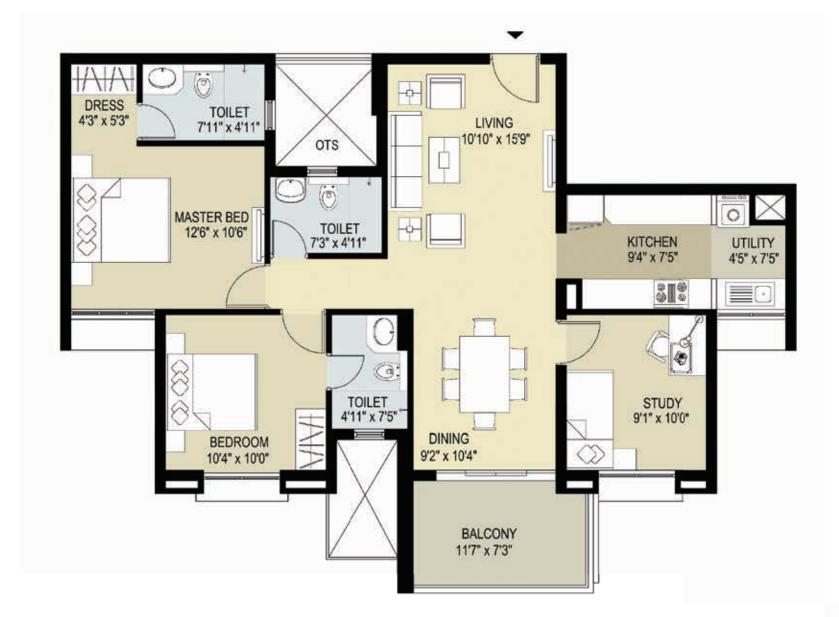

#### Premium 2 BHK Unit plan

#### 2BHK 2T - East Facing

Carpet Area (RERA) 700 Sq.ft.

Total Area 1115 Sq.ft.

#### 3BHK 3T - West Facing

Carpet Area (RERA) 884 Sq.ft.

Total Area 1439 Sq.ft.

19