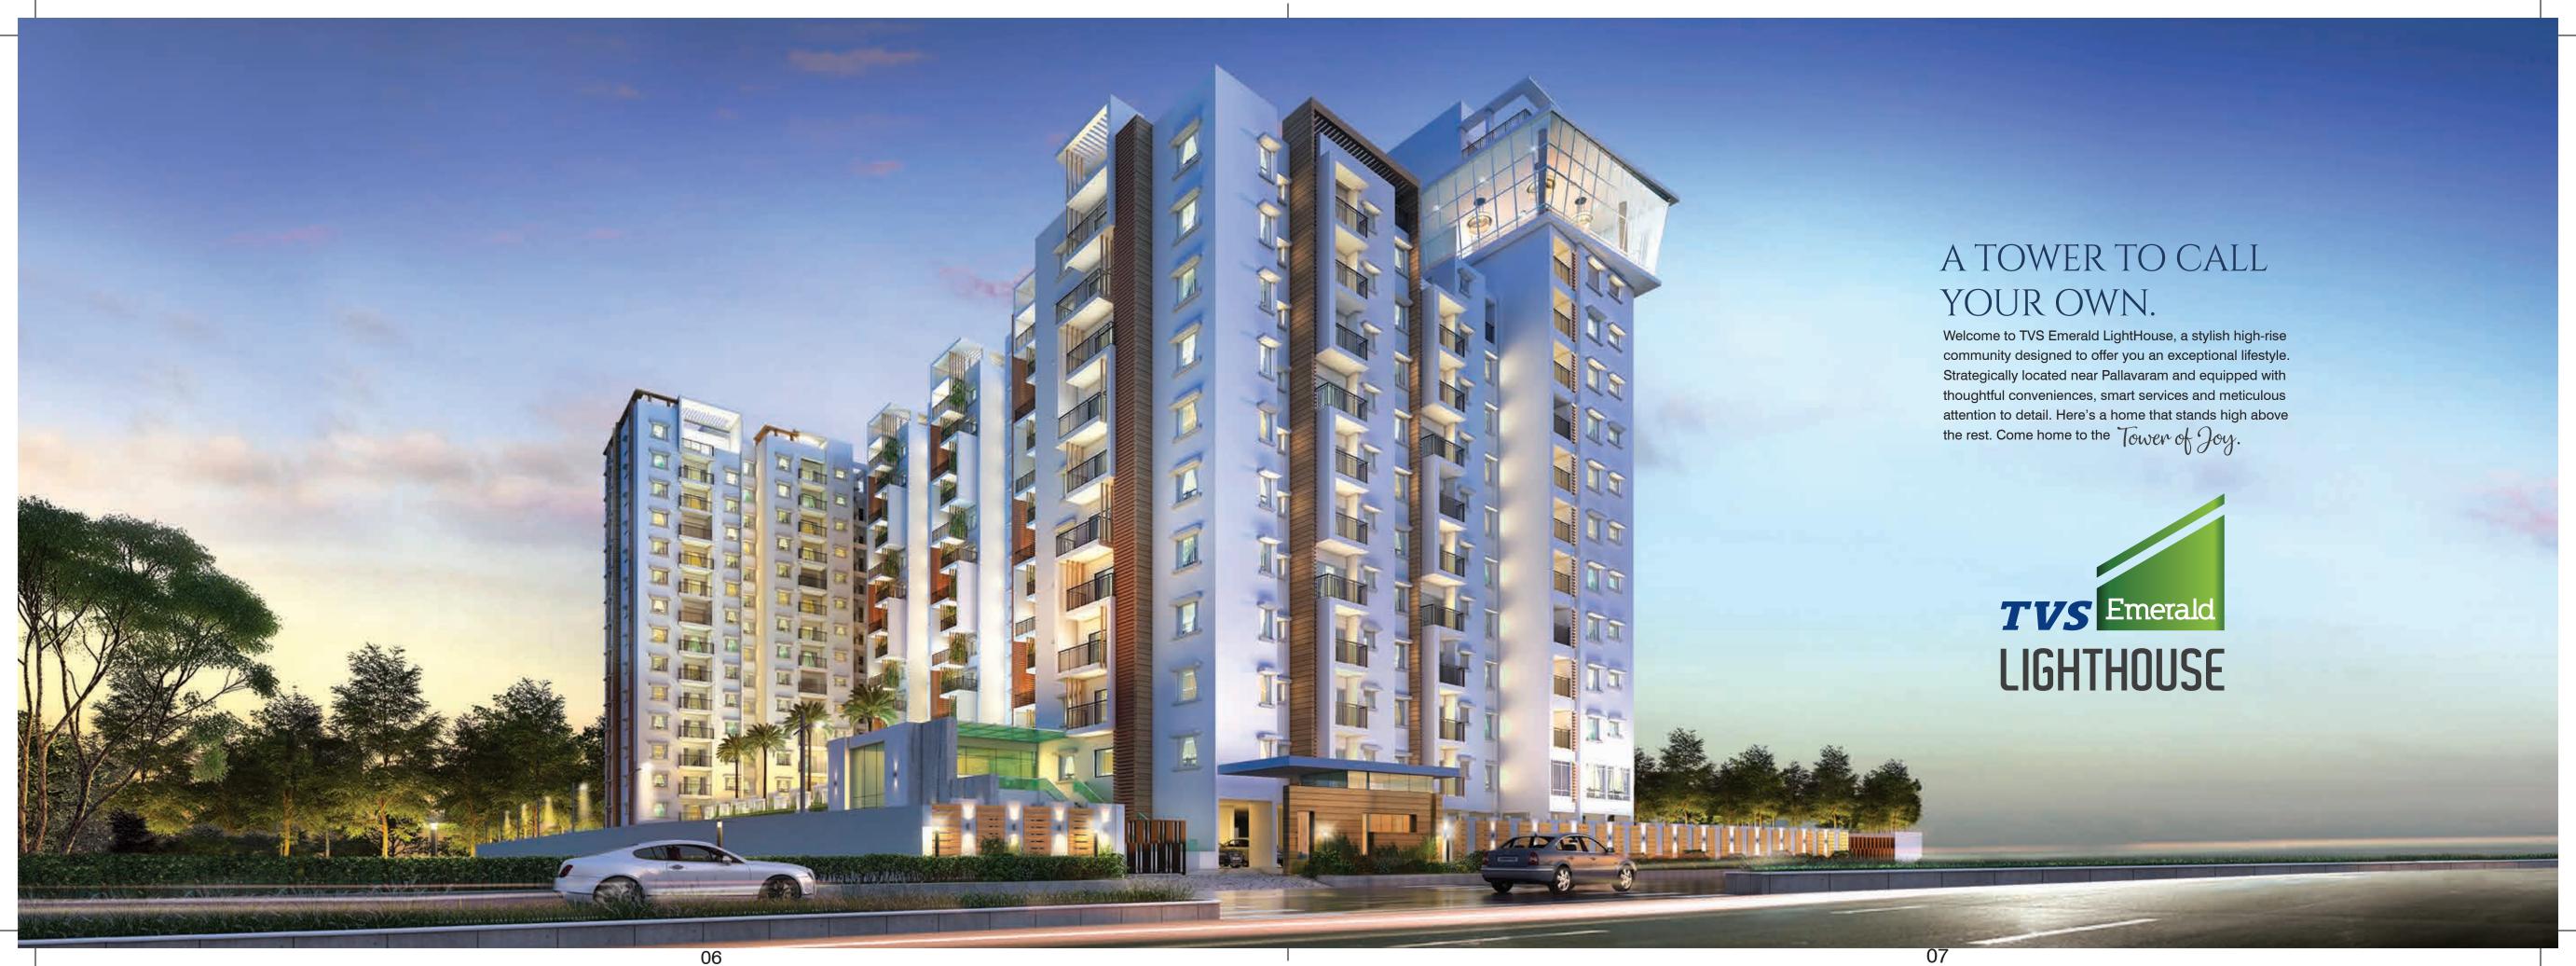

### A LOCATION THAT'S A CUT ABOVE.

TVS Emerald LightHouse is situated on the 200 ft.

Pallavaram-Thoraipakkam road, a strategic location that lets you enjoy the best of the city. It's right opposite to Embassy Splendid Tech Zone, an upcoming IT Hub near Pallavaram, with easy access to the Metro, the Airport and the IT belt.

Additionally, with its proximity to the city's major work and entertainment hubs, you'll never miss out on anything.

l l